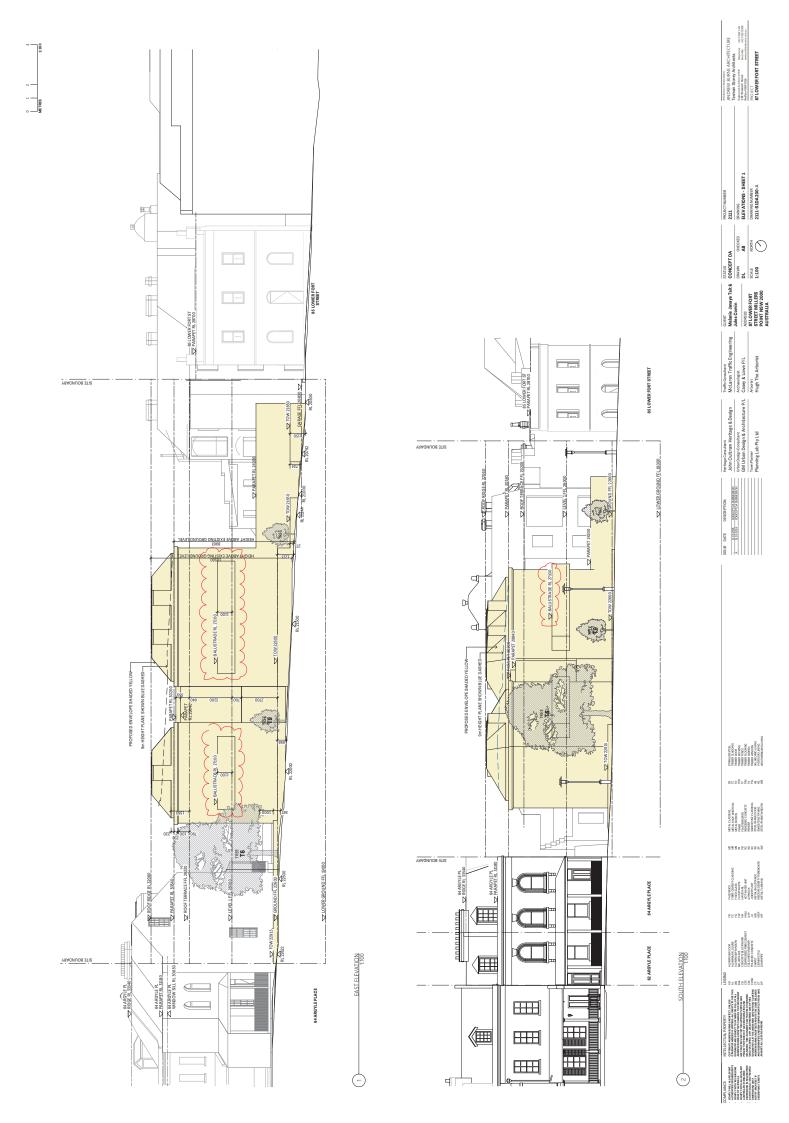

## STAGE 1 ENVELOPE CONCEPT DA SUBMISSION 87 LOWER FORT STREET, MILLERS POINT

| DKAWING  | JKAWING KEGISLEK                    |       |            |
|----------|-------------------------------------|-------|------------|
| SHEET    | SHEET NAME                          | SCALE | CURR. REV. |
| S1DA 000 | COVER PAGE                          |       | ٧          |
| S1DA 050 | EXISTING SITE PLAN AND ANALYSIS     | 1:100 |            |
| SIDA 100 | LOWER GROUND FLOOR PLAN             | 1:100 | ٧          |
| SIDA 101 | GROUND FLOOR PLAN                   | 1:100 | ٧          |
| S1DA 102 | FIRST FLOOR PLAN                    | 1:100 | ٧          |
| S1DA 103 | ROOF TERRACE PLAN                   | 1:100 | ٧          |
| SIDA 104 | ROOF PLAN                           | 1:100 | ٧          |
| S1DA 200 | ELEVATIONS - SHEET 1                | 1:100 | ٧          |
| S1DA 201 | ELEVATIONS - SHEET 2                | 1:100 | ٧          |
| S1DA 300 | SECTIONS - SHEET 1                  | 1:100 | ٧          |
| S1DA 610 | SHADOW STUDIES - EXISTING - SHEET 1 | 1:200 | ٧          |
| SIDA 611 | SHADOW STUDIES - EXISTING - SHEET 2 | 1:200 | ٧          |
| S1DA 612 | SHADOW STUDIES - PROPOSED - SHEET 1 | 1:200 | ٧          |
| S1DA 613 | SHADOW STUDIES - PROPOSED - SHEET 2 | 1:200 | A          |
| S1DA 700 | DEEP SOIL DIAGRAM                   | 1:100 |            |