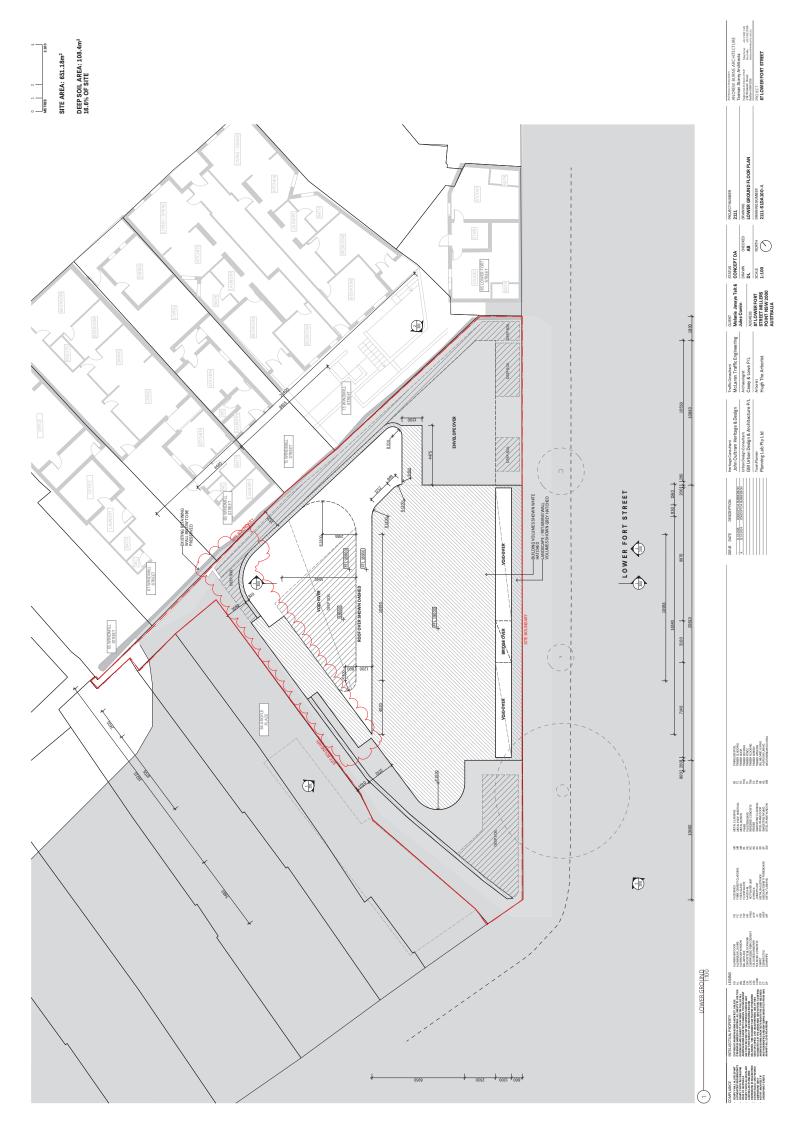

## STAGE 1 ENVELOPE CONCEPT DA SUBMISSION 87 LOWER FORT STREET, MILLERS POINT

| DKAWING  | JKAWING KEGISLEK                    |       |            |
|----------|-------------------------------------|-------|------------|
| SHEET    | SHEET NAME                          | SCALE | CURR. REV. |
| S1DA 000 | COVER PAGE                          |       | ٧          |
| S1DA 050 | EXISTING SITE PLAN AND ANALYSIS     | 1:100 |            |
| SIDA 100 | LOWER GROUND FLOOR PLAN             | 1:100 | ٧          |
| SIDA 101 | GROUND FLOOR PLAN                   | 1:100 | ٧          |
| S1DA 102 | FIRST FLOOR PLAN                    | 1:100 | ٧          |
| S1DA 103 | ROOF TERRACE PLAN                   | 1:100 | ٧          |
| SIDA 104 | ROOF PLAN                           | 1:100 | ٧          |
| S1DA 200 | ELEVATIONS - SHEET 1                | 1:100 | ٧          |
| S1DA 201 | ELEVATIONS - SHEET 2                | 1:100 | ٧          |
| S1DA 300 | SECTIONS - SHEET 1                  | 1:100 | ٧          |
| S1DA 610 | SHADOW STUDIES - EXISTING - SHEET 1 | 1:200 | ٧          |
| SIDA 611 | SHADOW STUDIES - EXISTING - SHEET 2 | 1:200 | ٧          |
| S1DA 612 | SHADOW STUDIES - PROPOSED - SHEET 1 | 1:200 | ٧          |
| S1DA 613 | SHADOW STUDIES - PROPOSED - SHEET 2 | 1:200 | A          |
| S1DA 700 | DEEP SOIL DIAGRAM                   | 1:100 |            |