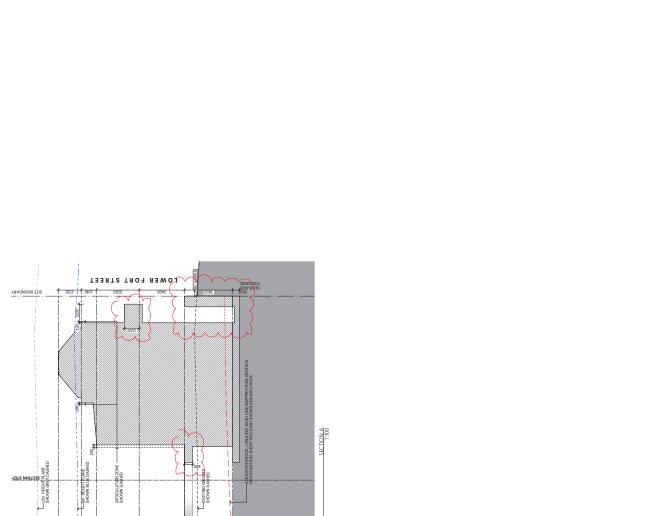

## STAGE 1 ENVELOPE CONCEPT DA SUBMISSION 87 LOWER FORT STREET, MILLERS POINT

| DKAWING  | JKAWING KEGISLEK                    |       |            |
|----------|-------------------------------------|-------|------------|
| SHEET    | SHEET NAME                          | SCALE | CURR. REV. |
| S1DA 000 | COVER PAGE                          |       | ٧          |
| S1DA 050 | EXISTING SITE PLAN AND ANALYSIS     | 1:100 |            |
| SIDA 100 | LOWER GROUND FLOOR PLAN             | 1:100 | ٧          |
| SIDA 101 | GROUND FLOOR PLAN                   | 1:100 | ٧          |
| S1DA 102 | FIRST FLOOR PLAN                    | 1:100 | ٧          |
| S1DA 103 | ROOF TERRACE PLAN                   | 1:100 | ٧          |
| SIDA 104 | ROOF PLAN                           | 1:100 | ٧          |
| S1DA 200 | ELEVATIONS - SHEET 1                | 1:100 | ٧          |
| S1DA 201 | ELEVATIONS - SHEET 2                | 1:100 | ٧          |
| S1DA 300 | SECTIONS - SHEET 1                  | 1:100 | ٧          |
| S1DA 610 | SHADOW STUDIES - EXISTING - SHEET 1 | 1:200 | ٧          |
| SIDA 611 | SHADOW STUDIES - EXISTING - SHEET 2 | 1:200 | ٧          |
| S1DA 612 | SHADOW STUDIES - PROPOSED - SHEET 1 | 1:200 | ٧          |
| S1DA 613 | SHADOW STUDIES - PROPOSED - SHEET 2 | 1:200 | A          |
| S1DA 700 | DEEP SOIL DIAGRAM                   | 1:100 |            |