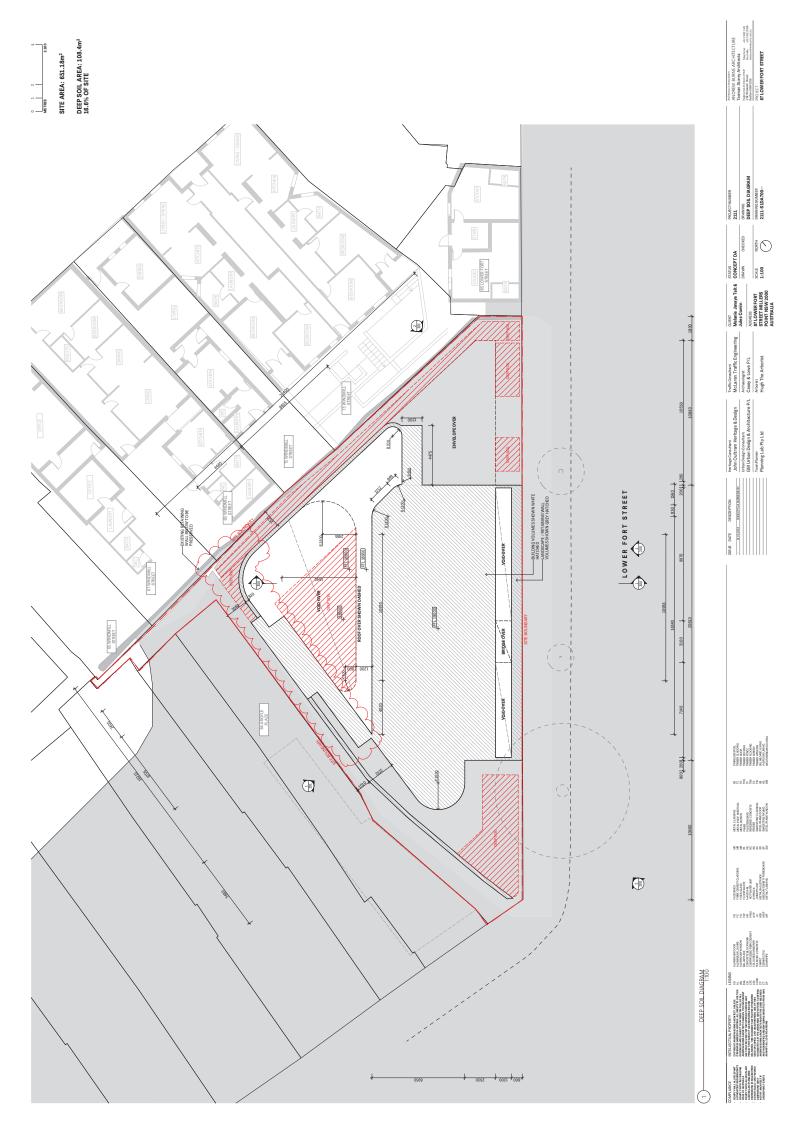

## STAGE 1 ENVELOPE CONCEPT DA SUBMISSION 87 LOWER FORT STREET, MILLERS POINT

| DKAWING  | JKAWING KEGISLEK                    |       |            |
|----------|-------------------------------------|-------|------------|
| SHEET    | SHEET NAME                          | SCALE | CURR. REV. |
| S1DA 000 | COVER PAGE                          |       | ٧          |
| S1DA 050 | EXISTING SITE PLAN AND ANALYSIS     | 1:100 |            |
| SIDA 100 | LOWER GROUND FLOOR PLAN             | 1:100 | ٧          |
| SIDA 101 | GROUND FLOOR PLAN                   | 1:100 | ٧          |
| S1DA 102 | FIRST FLOOR PLAN                    | 1:100 | ٧          |
| S1DA 103 | ROOF TERRACE PLAN                   | 1:100 | ٧          |
| SIDA 104 | ROOF PLAN                           | 1:100 | ٧          |
| S1DA 200 | ELEVATIONS - SHEET 1                | 1:100 | ٧          |
| S1DA 201 | ELEVATIONS - SHEET 2                | 1:100 | ٧          |
| S1DA 300 | SECTIONS - SHEET 1                  | 1:100 | ٧          |
| S1DA 610 | SHADOW STUDIES - EXISTING - SHEET 1 | 1:200 | ٧          |
| SIDA 611 | SHADOW STUDIES - EXISTING - SHEET 2 | 1:200 | ٧          |
| S1DA 612 | SHADOW STUDIES - PROPOSED - SHEET 1 | 1:200 | ٧          |
| S1DA 613 | SHADOW STUDIES - PROPOSED - SHEET 2 | 1:200 | A          |
| S1DA 700 | DEEP SOIL DIAGRAM                   | 1:100 |            |