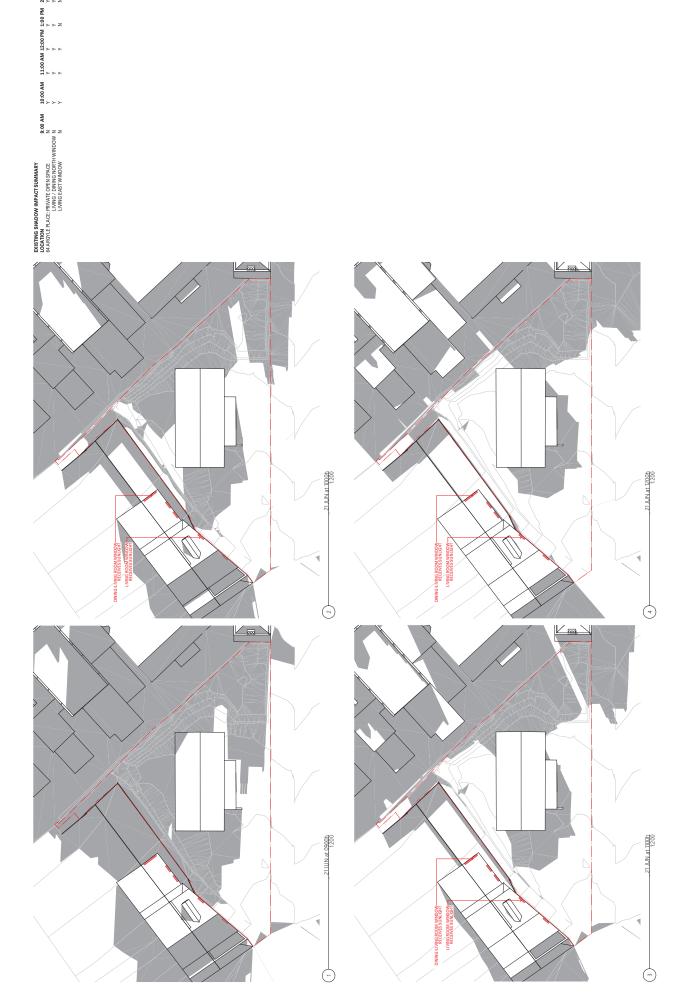

ANDREAD BLOKE ARCHTECTURE
Thermodyness are provided to the state of th

PROPOSED SHADOWI IMPACT SUMMARY
LOCATION
64 ARGYLE PLACE: PRIVATE OPEN SPACE
LUNIG HORFH WINDOW
LIVING EAST WINDOW

10:00 AM 9:00 AM

11:00 AM 3

Traffic Corealism
McLaren Traffic Engineering
Archaeologies
Casay & Lowe P/L
Arborist
Hugh The Arborist

PROJECT NAMBER
2111
DEWING
SHADOW STUDIES - PROPOSED - SHEET 1
DEWINGNAMER
2111-SBOARD-A

JUN at 1200h 1:200

4

JUN at 1100h 1:200