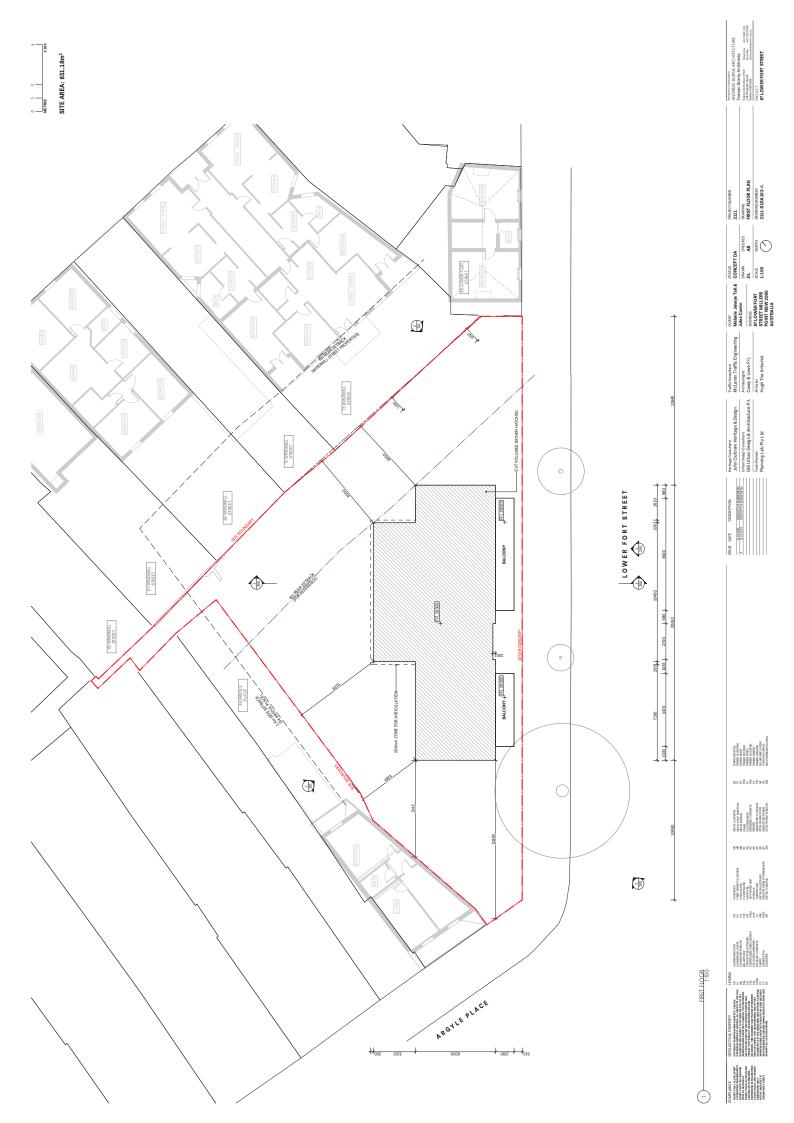

## STAGE 1 ENVELOPE CONCEPT DA SUBMISSION 87 LOWER FORT STREET, MILLERS POINT

| DKAWING  | JKAWING KEGISLEK                    |       |            |
|----------|-------------------------------------|-------|------------|
| SHEET    | SHEET NAME                          | SCALE | CURR. REV. |
| S1DA 000 | COVER PAGE                          |       | ٧          |
| S1DA 050 | EXISTING SITE PLAN AND ANALYSIS     | 1:100 |            |
| SIDA 100 | LOWER GROUND FLOOR PLAN             | 1:100 | ٧          |
| SIDA 101 | GROUND FLOOR PLAN                   | 1:100 | ٧          |
| S1DA 102 | FIRST FLOOR PLAN                    | 1:100 | ٧          |
| S1DA 103 | ROOF TERRACE PLAN                   | 1:100 | ٧          |
| SIDA 104 | ROOF PLAN                           | 1:100 | ٧          |
| S1DA 200 | ELEVATIONS - SHEET 1                | 1:100 | ٧          |
| S1DA 201 | ELEVATIONS - SHEET 2                | 1:100 | ٧          |
| S1DA 300 | SECTIONS - SHEET 1                  | 1:100 | ٧          |
| S1DA 610 | SHADOW STUDIES - EXISTING - SHEET 1 | 1:200 | ٧          |
| SIDA 611 | SHADOW STUDIES - EXISTING - SHEET 2 | 1:200 | ٧          |
| S1DA 612 | SHADOW STUDIES - PROPOSED - SHEET 1 | 1:200 | ٧          |
| S1DA 613 | SHADOW STUDIES - PROPOSED - SHEET 2 | 1:200 | A          |
| S1DA 700 | DEEP SOIL DIAGRAM                   | 1:100 |            |