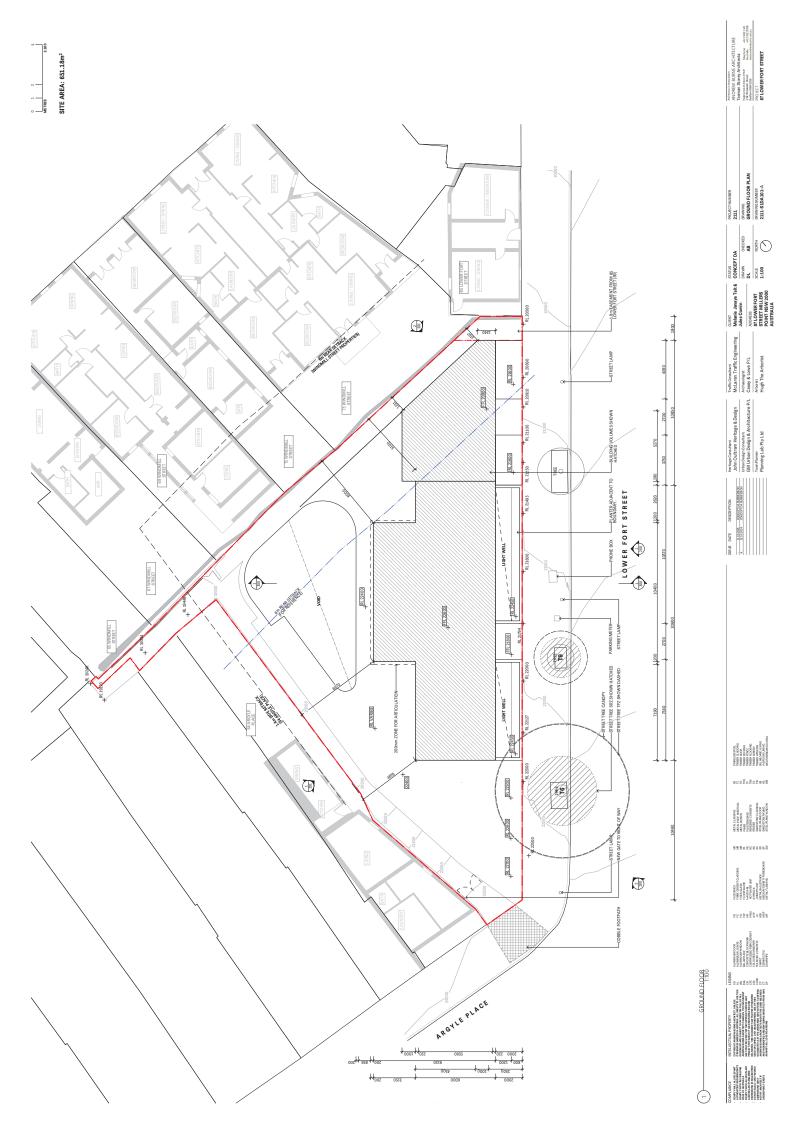

## STAGE 1 ENVELOPE CONCEPT DA SUBMISSION 87 LOWER FORT STREET, MILLERS POINT

| DKAWING  | JKAWING KEGISLEK                    |       |            |
|----------|-------------------------------------|-------|------------|
| SHEET    | SHEET NAME                          | SCALE | CURR. REV. |
| S1DA 000 | COVER PAGE                          |       | ٧          |
| S1DA 050 | EXISTING SITE PLAN AND ANALYSIS     | 1:100 |            |
| SIDA 100 | LOWER GROUND FLOOR PLAN             | 1:100 | ٧          |
| SIDA 101 | GROUND FLOOR PLAN                   | 1:100 | ٧          |
| S1DA 102 | FIRST FLOOR PLAN                    | 1:100 | ٧          |
| S1DA 103 | ROOF TERRACE PLAN                   | 1:100 | ٧          |
| SIDA 104 | ROOF PLAN                           | 1:100 | ٧          |
| S1DA 200 | ELEVATIONS - SHEET 1                | 1:100 | ٧          |
| S1DA 201 | ELEVATIONS - SHEET 2                | 1:100 | ٧          |
| S1DA 300 | SECTIONS - SHEET 1                  | 1:100 | ٧          |
| S1DA 610 | SHADOW STUDIES - EXISTING - SHEET 1 | 1:200 | ٧          |
| SIDA 611 | SHADOW STUDIES - EXISTING - SHEET 2 | 1:200 | ٧          |
| S1DA 612 | SHADOW STUDIES - PROPOSED - SHEET 1 | 1:200 | ٧          |
| S1DA 613 | SHADOW STUDIES - PROPOSED - SHEET 2 | 1:200 | A          |
| S1DA 700 | DEEP SOIL DIAGRAM                   | 1:100 |            |