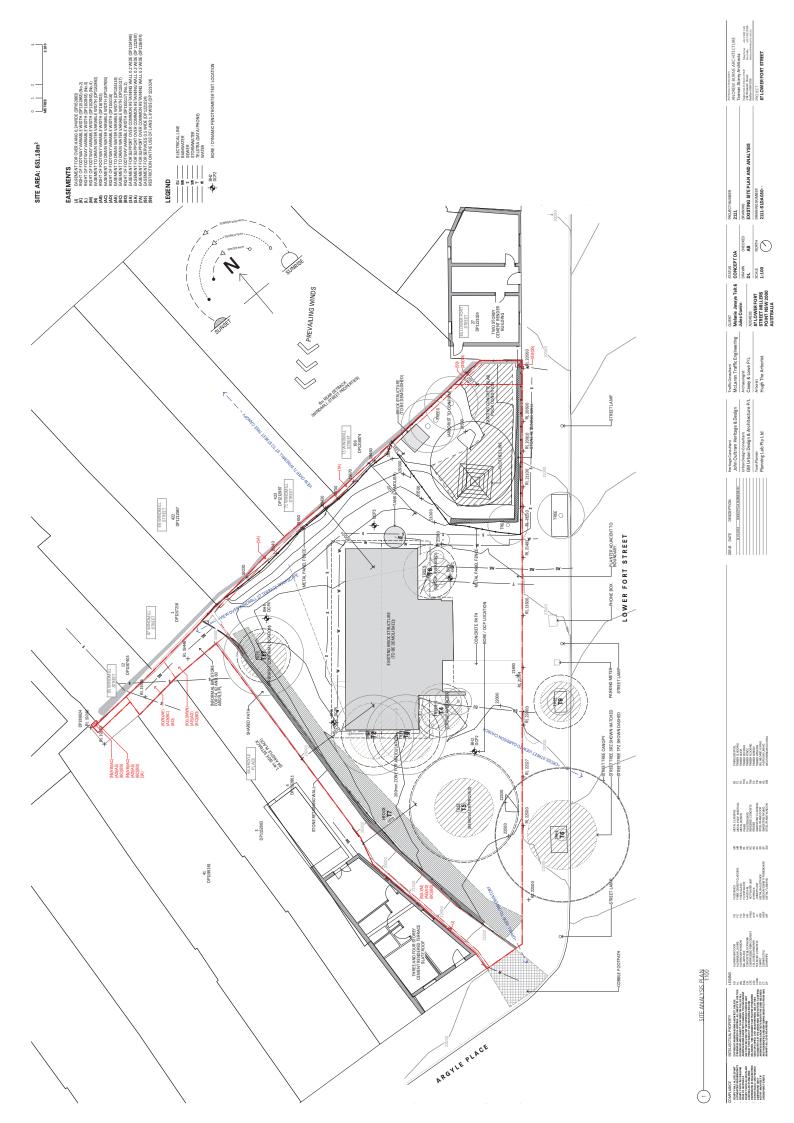

## STAGE 1 ENVELOPE CONCEPT DA SUBMISSION 87 LOWER FORT STREET, MILLERS POINT

| DKAWING  | JKAWING KEGISLEK                    |       |            |
|----------|-------------------------------------|-------|------------|
| SHEET    | SHEET NAME                          | SCALE | CURR. REV. |
| S1DA 000 | COVER PAGE                          |       | ٧          |
| S1DA 050 | EXISTING SITE PLAN AND ANALYSIS     | 1:100 |            |
| SIDA 100 | LOWER GROUND FLOOR PLAN             | 1:100 | ٧          |
| SIDA 101 | GROUND FLOOR PLAN                   | 1:100 | ٧          |
| S1DA 102 | FIRST FLOOR PLAN                    | 1:100 | ٧          |
| S1DA 103 | ROOF TERRACE PLAN                   | 1:100 | ٧          |
| SIDA 104 | ROOF PLAN                           | 1:100 | ٧          |
| S1DA 200 | ELEVATIONS - SHEET 1                | 1:100 | ٧          |
| S1DA 201 | ELEVATIONS - SHEET 2                | 1:100 | ٧          |
| S1DA 300 | SECTIONS - SHEET 1                  | 1:100 | ٧          |
| S1DA 610 | SHADOW STUDIES - EXISTING - SHEET 1 | 1:200 | ٧          |
| SIDA 611 | SHADOW STUDIES - EXISTING - SHEET 2 | 1:200 | ٧          |
| S1DA 612 | SHADOW STUDIES - PROPOSED - SHEET 1 | 1:200 | ٧          |
| S1DA 613 | SHADOW STUDIES - PROPOSED - SHEET 2 | 1:200 | A          |
| S1DA 700 | DEEP SOIL DIAGRAM                   | 1:100 |            |