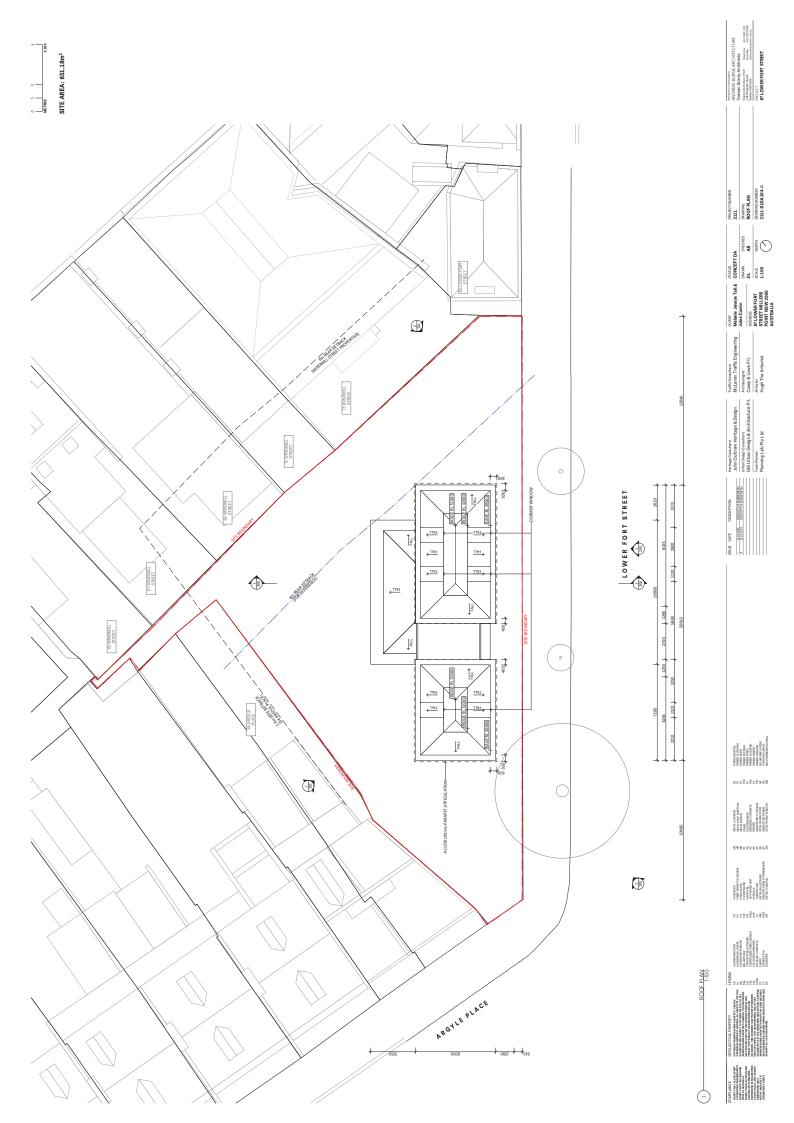

## STAGE 1 ENVELOPE CONCEPT DA SUBMISSION 87 LOWER FORT STREET, MILLERS POINT

| DKAWING  | JKAWING KEGISLEK                    |       |            |
|----------|-------------------------------------|-------|------------|
| SHEET    | SHEET NAME                          | SCALE | CURR. REV. |
| S1DA 000 | COVER PAGE                          |       | ٧          |
| S1DA 050 | EXISTING SITE PLAN AND ANALYSIS     | 1:100 |            |
| SIDA 100 | LOWER GROUND FLOOR PLAN             | 1:100 | ٧          |
| SIDA 101 | GROUND FLOOR PLAN                   | 1:100 | ٧          |
| S1DA 102 | FIRST FLOOR PLAN                    | 1:100 | ٧          |
| S1DA 103 | ROOF TERRACE PLAN                   | 1:100 | ٧          |
| SIDA 104 | ROOF PLAN                           | 1:100 | ٧          |
| S1DA 200 | ELEVATIONS - SHEET 1                | 1:100 | ٧          |
| S1DA 201 | ELEVATIONS - SHEET 2                | 1:100 | ٧          |
| S1DA 300 | SECTIONS - SHEET 1                  | 1:100 | ٧          |
| S1DA 610 | SHADOW STUDIES - EXISTING - SHEET 1 | 1:200 | ٧          |
| SIDA 611 | SHADOW STUDIES - EXISTING - SHEET 2 | 1:200 | ٧          |
| S1DA 612 | SHADOW STUDIES - PROPOSED - SHEET 1 | 1:200 | ٧          |
| S1DA 613 | SHADOW STUDIES - PROPOSED - SHEET 2 | 1:200 | A          |
| S1DA 700 | DEEP SOIL DIAGRAM                   | 1:100 |            |