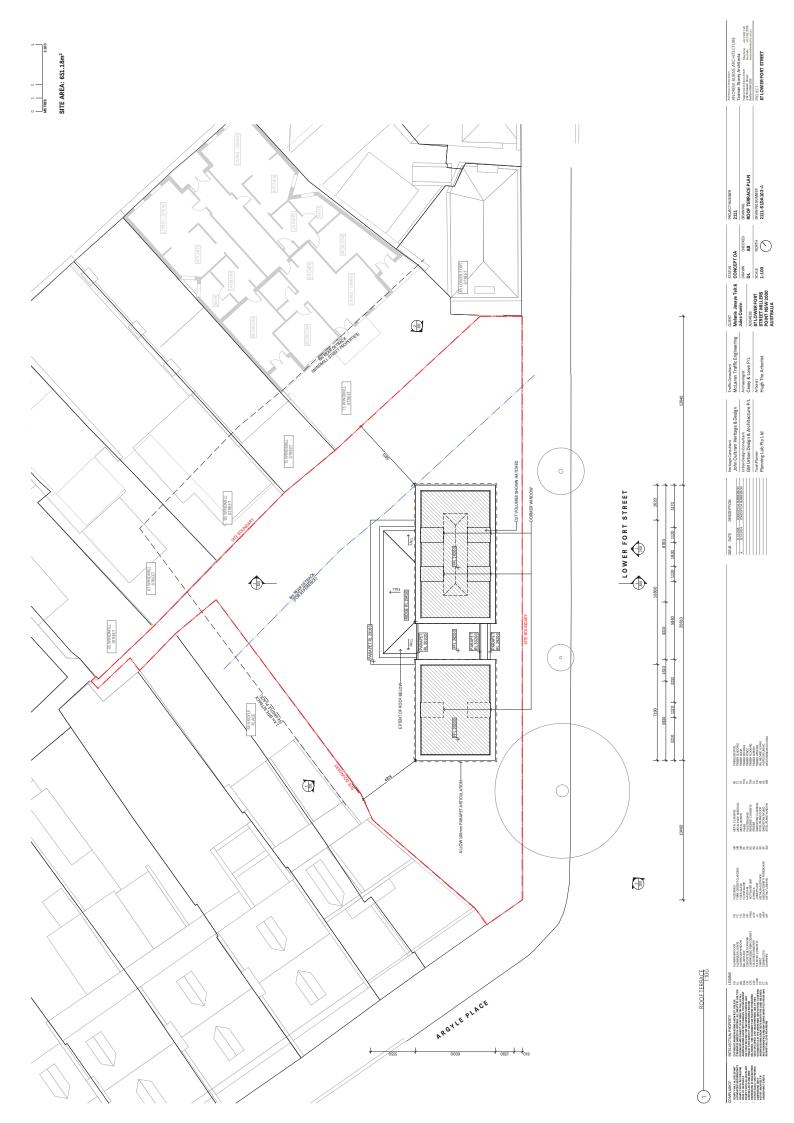

## STAGE 1 ENVELOPE CONCEPT DA SUBMISSION 87 LOWER FORT STREET, MILLERS POINT

| DKAWING  | JKAWING KEGISLEK                    |       |            |
|----------|-------------------------------------|-------|------------|
| SHEET    | SHEET NAME                          | SCALE | CURR. REV. |
| S1DA 000 | COVER PAGE                          |       | ٧          |
| S1DA 050 | EXISTING SITE PLAN AND ANALYSIS     | 1:100 |            |
| SIDA 100 | LOWER GROUND FLOOR PLAN             | 1:100 | ٧          |
| SIDA 101 | GROUND FLOOR PLAN                   | 1:100 | ٧          |
| S1DA 102 | FIRST FLOOR PLAN                    | 1:100 | ٧          |
| S1DA 103 | ROOF TERRACE PLAN                   | 1:100 | ٧          |
| SIDA 104 | ROOF PLAN                           | 1:100 | ٧          |
| S1DA 200 | ELEVATIONS - SHEET 1                | 1:100 | ٧          |
| S1DA 201 | ELEVATIONS - SHEET 2                | 1:100 | ٧          |
| S1DA 300 | SECTIONS - SHEET 1                  | 1:100 | ٧          |
| S1DA 610 | SHADOW STUDIES - EXISTING - SHEET 1 | 1:200 | ٧          |
| SIDA 611 | SHADOW STUDIES - EXISTING - SHEET 2 | 1:200 | ٧          |
| S1DA 612 | SHADOW STUDIES - PROPOSED - SHEET 1 | 1:200 | ٧          |
| S1DA 613 | SHADOW STUDIES - PROPOSED - SHEET 2 | 1:200 | A          |
| S1DA 700 | DEEP SOIL DIAGRAM                   | 1:100 |            |

| PROJECT NUMBER         | 2111                                 | DR AWING                         | COVER PAGE                         | DRAWING NI IMBED                | 2111-S1DA000-A        |                     |           |
|------------------------|--------------------------------------|----------------------------------|------------------------------------|---------------------------------|-----------------------|---------------------|-----------|
|                        | CONCEPT DA                           | CHECKED                          | AB                                 | MURTH                           | (                     | 0                   |           |
| STATUS                 | CONCE                                | DRAWN                            | Ы                                  | 87.A1F                          |                       |                     |           |
| CLIENT                 | Melanie Janaya Tait &                | Jules Comin                      | ADDRESS                            | 87 LOWER FORT                   | STREET MILLERS        | POINT NSW 2000      | AUSIRALIA |
| Traffic Consultant     | McLaren Traffic Engineering          | Anchaeologist                    | Casey & Lowe P/L                   | 4 Photos                        | Hugh The Arborist     |                     |           |
| Heritage Consultant    | John Oultram Heritage & Design       | Jrban Design Consultant          | GM Urban Design & Architecture P/L |                                 |                       |                     |           |
| ISSUE DATE DESCRIPTION | - ILD 3.2025 OCNICEPT DAI SURMISSION | A 3LDS2004 CONCEPT DA SUBMISSION |                                    |                                 |                       |                     |           |
|                        |                                      |                                  |                                    |                                 |                       |                     |           |
|                        | STREE                                | 900                              | 900                                | DEBN                            | CROCKLING WAS CARROOM | вомершина           |           |
|                        | TWEER G.                             | TWBERD.                          | TWEER PL                           | TWBER SC                        | WLLABOW               | 3 меатнея           |           |
|                        | 82                                   | 22                               | ±Ε                                 | 52.2                            | 99                    | 3                   |           |
|                        | METAL ROOF SHEETING                  | METAL SCHEEN<br>PAKER            | PLASTERBOARD<br>RENDERED CONDETE   | RENDER<br>CARDOTTONIC CLADOLINO | STEL RAVE DOOR        | STEEL IR AME WINDOW |           |
|                        | N N                                  | 2 E                              | 22                                 | 28                              | 888                   | We see              |           |
|                        |                                      |                                  |                                    |                                 | 8                     |                     |           |