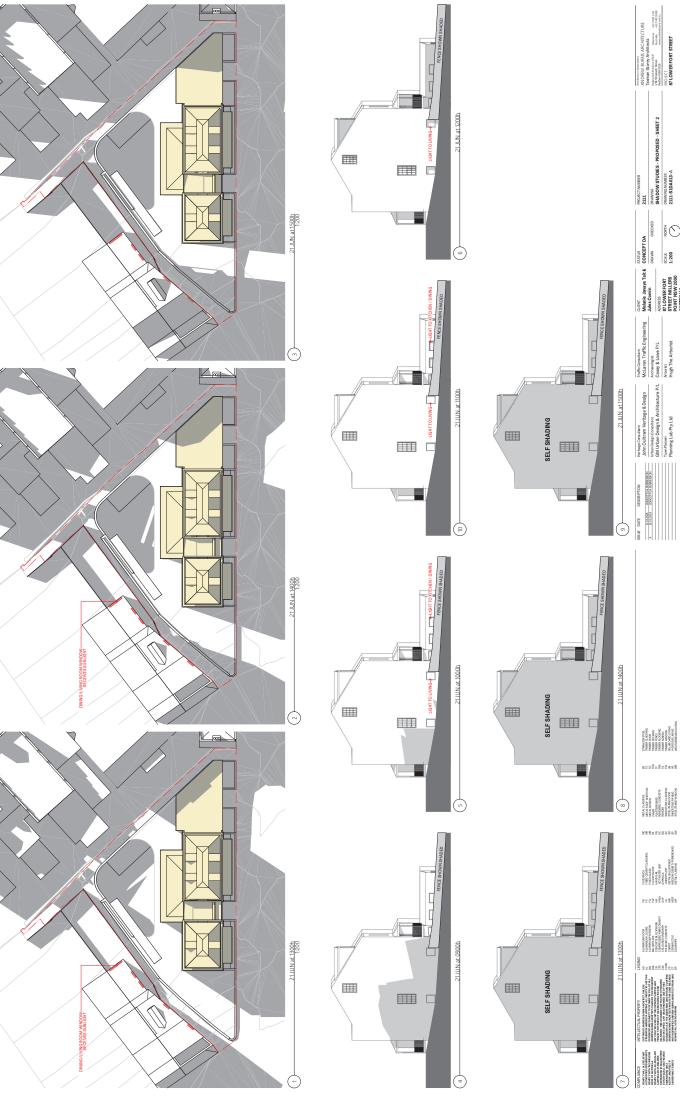

ANDREAD BLOKE ARCHTECTURE
Thermodyness are provided to the state of th

PROPOSED SHADOWI IMPACT SUMMARY
LOCATION
64 ARGYLE PLACE: PRIVATE OPEN SPACE
LUNIG HORFH WINDOW
LIVING EAST WINDOW

10:00 AM 9:00 AM

11:00 AM 3

Traffic Corealism
McLaren Traffic Engineering
Archaeologies
Casay & Lowe P/L
Arborist
Hugh The Arborist

PROJECT NAMBER
2111
DEWING
SHADOW STUDIES - PROPOSED - SHEET 1
DEWINGNAMER
2111-SBOARD-A

JUN at 1200h 1:200

4

JUN at 1100h 1:200